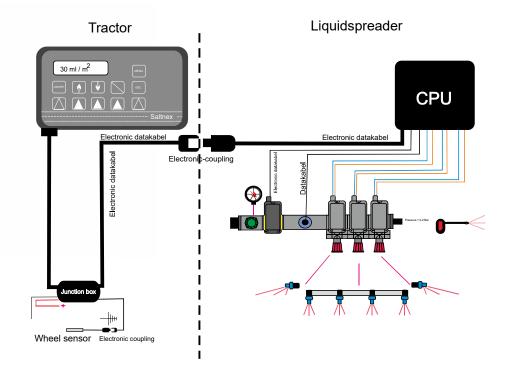

# It is so easy

Road-speed control. The daily service is very simple: Press the arrow keys and the quantity is adjusted up/down. The display shows: ml/m<sup>2</sup>

Press the side nozzle or bars.

Very easy