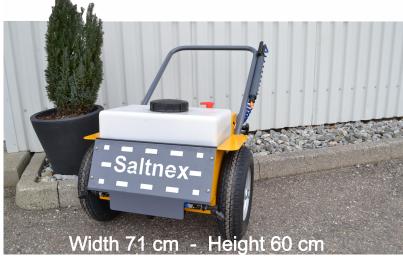

## Focus on the environment by winter road maintenance

50 L Trolley with electric pump and charger. Spreading width 80 cm. 5 m. hose with handlance. Adjustable fluid quantity, manometer for checking amount of liquid. Big pneumatic tires and adjustable handles.