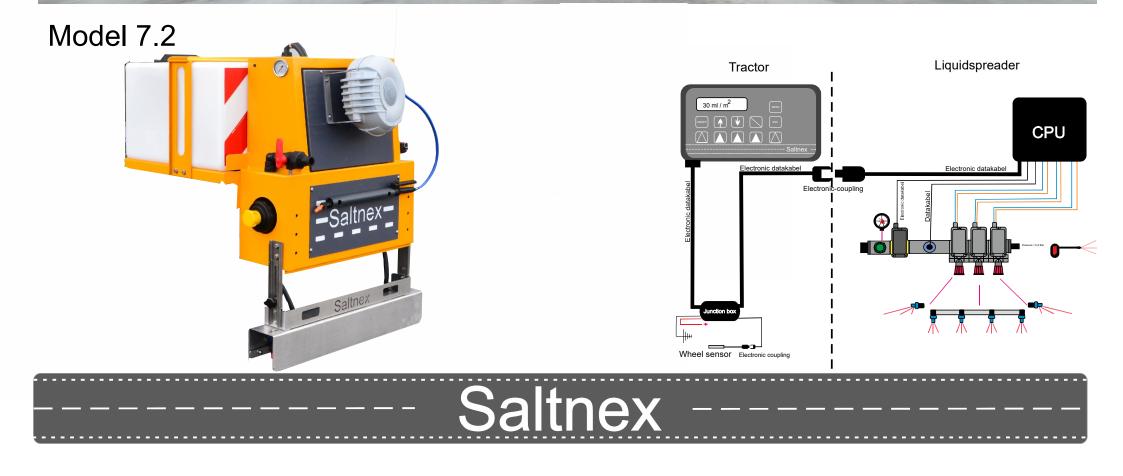

#### 350L & 500L Lift model with CPU control for small tractors

Pump 65L /min. Spreading width 1 to 3m. (Option: Other spreading widths - spraysystem )

Model 7.1

# It is so easy

Road-speed control. The daily service is very simple: Press the arrow keys and the quantity is adjusted up/down. The display shows: ml/m<sup>2</sup>

Press the side nozzle or bars.

Very easy