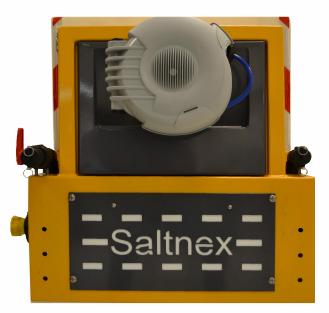

Side nozzles with tap, spreading width 2m.

Battery capacity for 6 x 50L.

Saltnex

200L. with CPU-control for tool carriers. e.g. Kärcher Mic 34 and Egholm 2150 - 2250

Pump 65L /min. Spreading width 1 to 3m. (Option: Other pumps and spreading width)

350L and 500L. with CPU control for tool carriers e.g. Kärcher Mic 42 - 50 and Vitra

Pump 65L /min. Spreading width1 to 3m. (Option:Other spreading width)

350L. short model with CPU control for tool carriers. e.g. Timan tool trac 245 and timan 3400