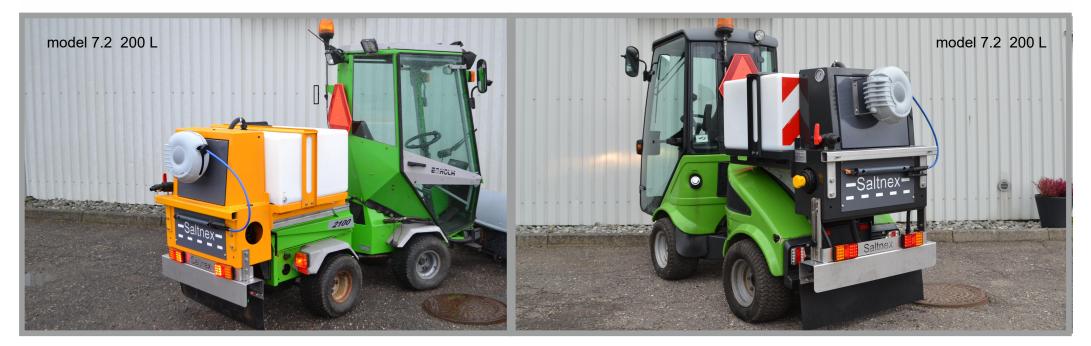

### Liquidspreader for all types of models from 200L to 1750L

Side nozzles with tap, spreading width 2m.

Battery capacity for 6 x 50L.

Saltnex

200L. with CPU-control for tool carriers. e.g. Kärcher Mic 34 and Egholm 2150 - 2250

Pump 65L /min. Spreading width 1 to 3m. (Option: Other pumps and spreading width)