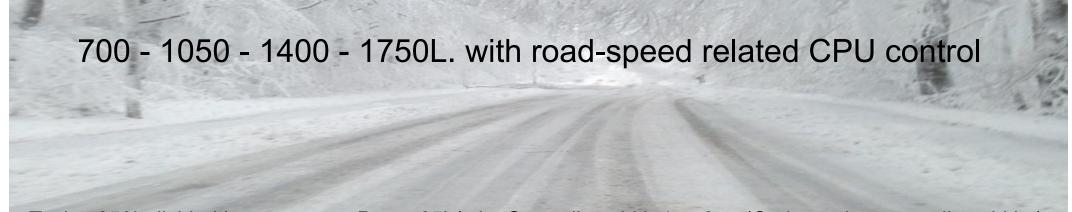

# 800L. lift model with spreading width 1m x 1,3m x 1m Option: Other spreading width

Tanks: 350L divided in two rooms. Pump 65L/min. Spreadingwidth 1 to 3 m (Option: other spreadingwidths)

700L. with 52 L electronic pump with tubular cells battery + road-speed related CPU control.

#### Tanks: 350L divided in two rooms. Pump 52/min. Spreading width 1,30 to 3,30m

700L. trailer for artificial turf- 3 sections 5 m. - ground pressure 0,49kg/cm2 brine/CMA for artificial turf in winter - fertilizer for grass pitches in summer.