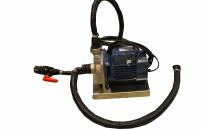

## Focus on the environment by winter road maintenance

50 L Trolley with electric pump and charger. Spreading width 80 cm. 5 m. hose with handlance. Adjustable fluid quantity, manometer for checking amount of liquid. Big pneumatic tires and adjustable handles.