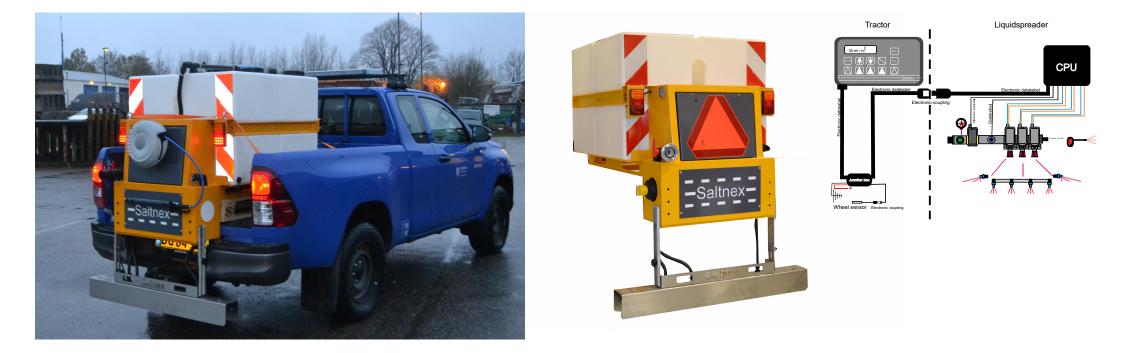

# 800L. lift model with spreading width 1m x 1,3m x 1m Option: Other spreading width

Tanks: 350L divided in two rooms. Pump 65L/min. Spreadingwidth 1 to 3 m (Option: other spreadingwidths)

700L. with 52 L electronic pump with tubular cells battery + road-speed related CPU control.

#### Tanks: 350L divided in two rooms. Pump 52/min. Spreading width 1,30 to 3,30m

700L. trailer for artificial turf- 3 sections 5 m. - ground pressure 0,49kg/cm2 brine/CMA for artificial turf in winter - fertilizer for grass pitches in summer.