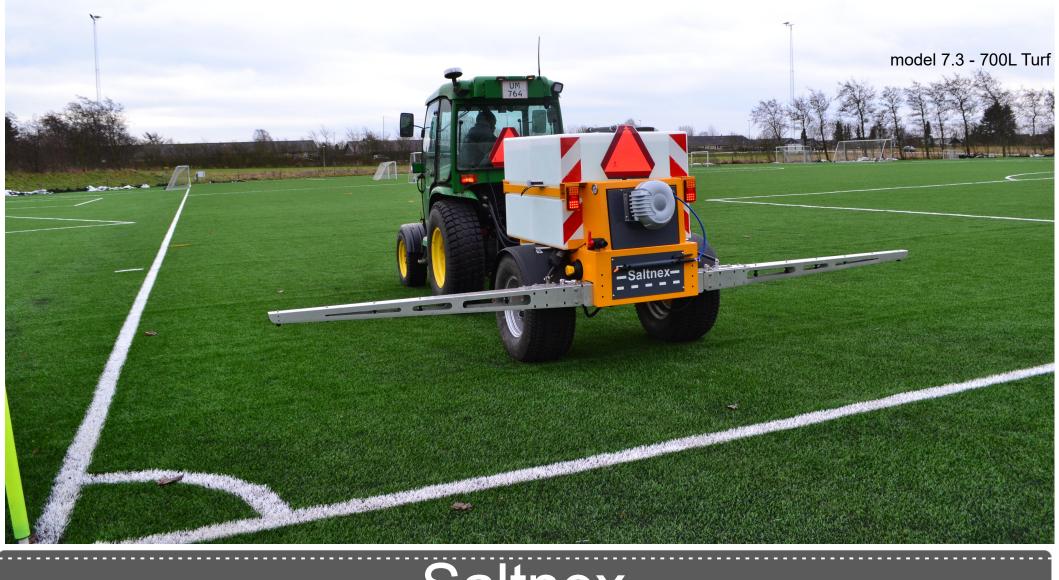

## Focus on artificial turf

#### Tanks: 350L divided in two rooms. Pump 52/min. Spreading width 1,30 to 3,30m

700L. trailer for artificial turf- 3 sections 5 m. - ground pressure 0,49kg/cm2 brine/CMA for artificial turf in winter - fertilizer for grass pitches in summer.