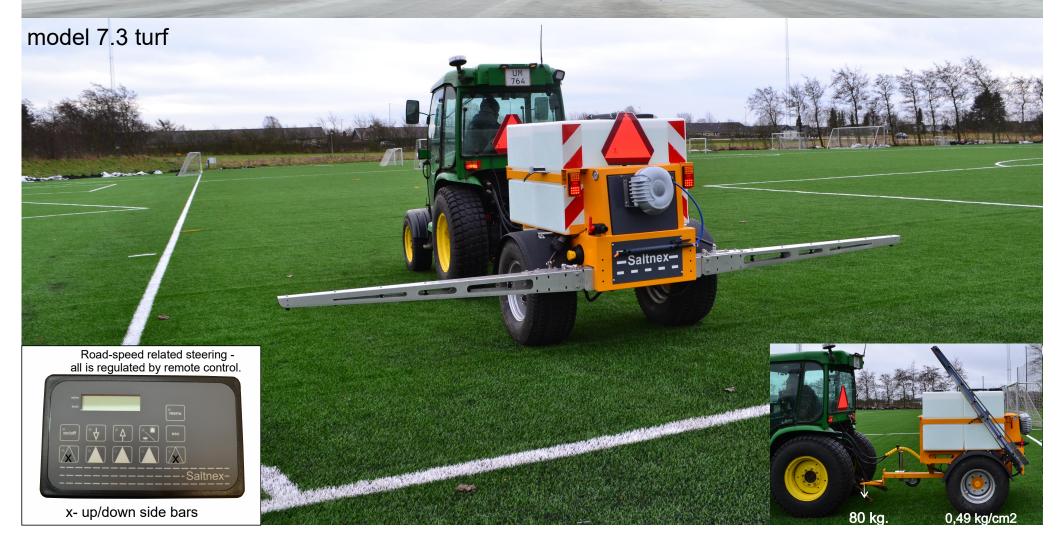

## Focus on artificial turf

#### Tanks: 350L divided in two rooms. Pump 52/min. Spreading width 1,30 to 3,30m

700L. trailer for artificial turf- 3 sections 5 m. - ground pressure 0,49kg/cm2 brine/CMA for artificial turf in winter - fertilizer for grass pitches in summer.

# It is so easy

Road-speed control. The daily service is very simple: Press the arrow keys and the quantity is adjusted up/down. The display shows: ml/m<sup>2</sup>

Press the side nozzle or bars.

Very easy