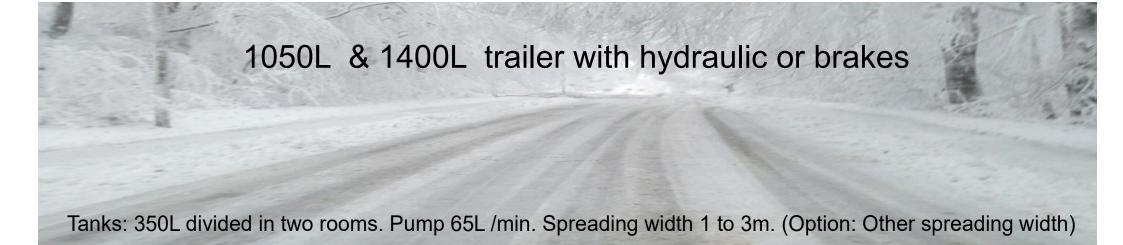

# 800L. lift model with spreading width 1m x 1,3m x 1m Option: Other spreading width

Tanks: 350L divided in two rooms. Pump 65L/min. Spreadingwidth 1 to 3 m (Option: other spreadingwidths)

700L. with 52 L electronic pump with tubular cells battery + road-speed related CPU control.

#### Tanks: 350L divided in two rooms. Pump 52/min. Spreading width 1,30 to 3,30m

700L. trailer for artificial turf- 3 sections 5 m. - ground pressure 0,49kg/cm2 brine/CMA for artificial turf in winter - fertilizer for grass pitches in summer.