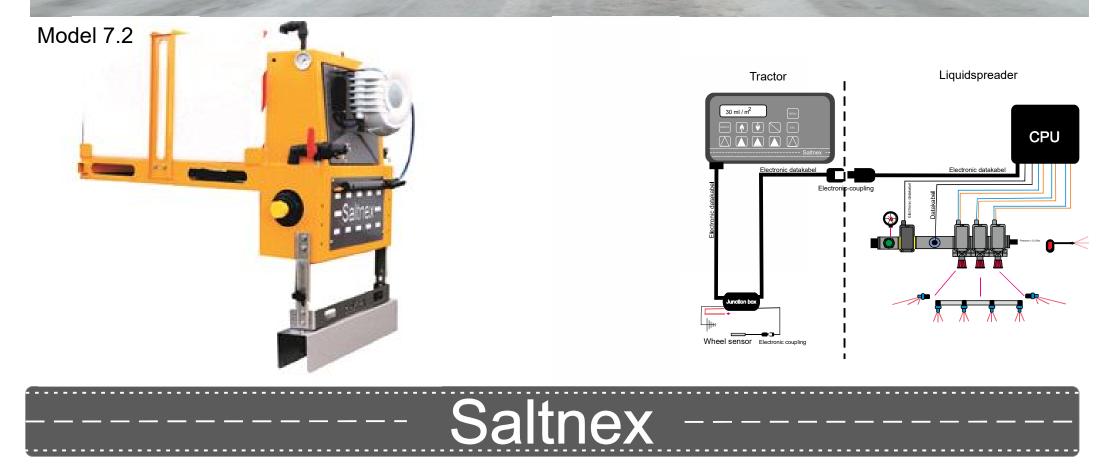

#### 350L & 500L Lift model with CPU control for small tractors

Pump 65L /min. Spreading width 1 to 3m. (Option: Other spreading widths - spraysystem )

Model 7.1