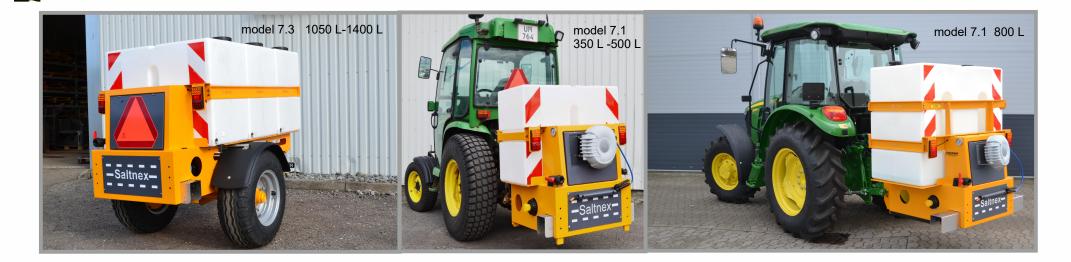

#### 350L & 500L Lift model with CPU control for small tractors

Pump 65L /min. Spreading width 1 to 3m. (Option: Other spreading widths - spraysystem )

Model 7.1

# 800L. lift model with spreading width 1m x 1,3m x 1m Option: Other spreading width

Tanks: 350L divided in two rooms. Pump 65L/min. Spreadingwidth 1 to 3 m (Option: other spreadingwidths)

700L. with 52 L electronic pump with tubular cells battery + road-speed related CPU control.