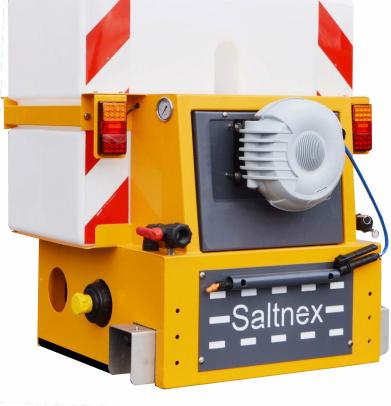

### Liquidspreader for all types of models from 200L to 1750L

#### Focus on the environment by winter road maintenance