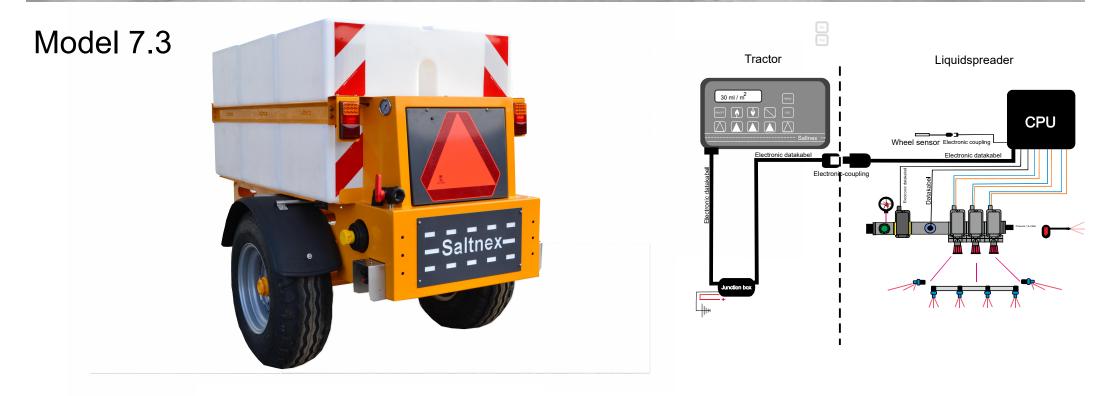

# It is so easy

Road-speed control. The daily service is very simple: Press the arrow keys and the quantity is adjusted up/down. The display shows: ml/m<sup>2</sup>

Press the side nozzle or bars.

Very easy