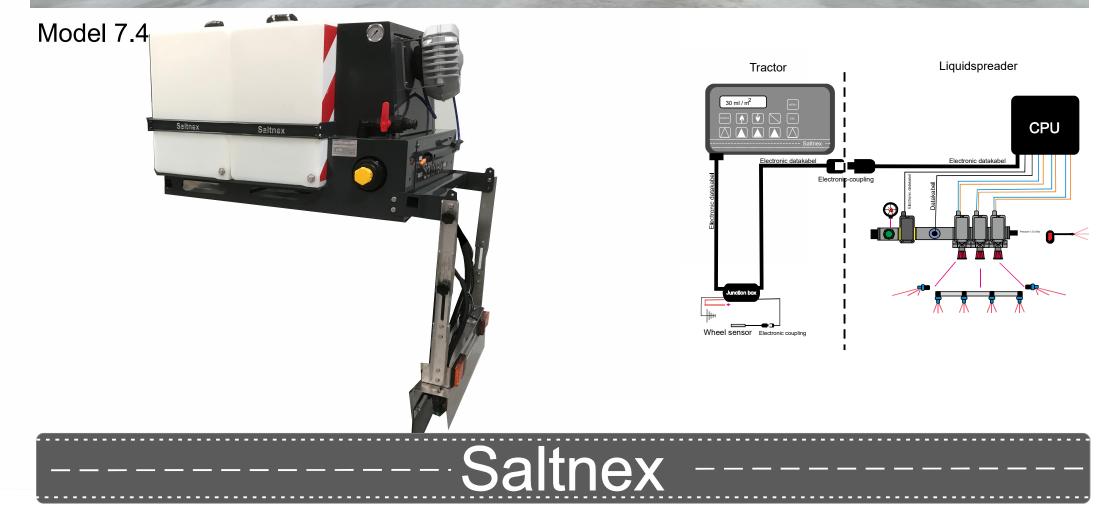

# 800L. lift model with spreading width 1m x 1,3m x 1m Option: Other spreading width

Tanks: 350L divided in two rooms. Pump 65L/min. Spreadingwidth 1 to 3 m (Option: other spreadingwidths)

700L. with 52 L electronic pump with tubular cells battery + road-speed related CPU control.