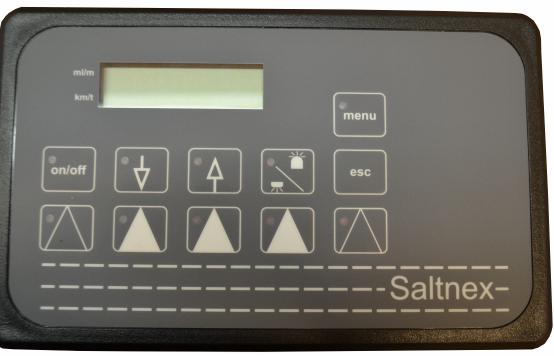

# It is so easy

Road-speed control. The daily service is very simple: Press the arrow keys and the quantity is adjusted up/down. The display shows: ml/m<sup>2</sup>

Press the side nozzle or bars.

Very easy