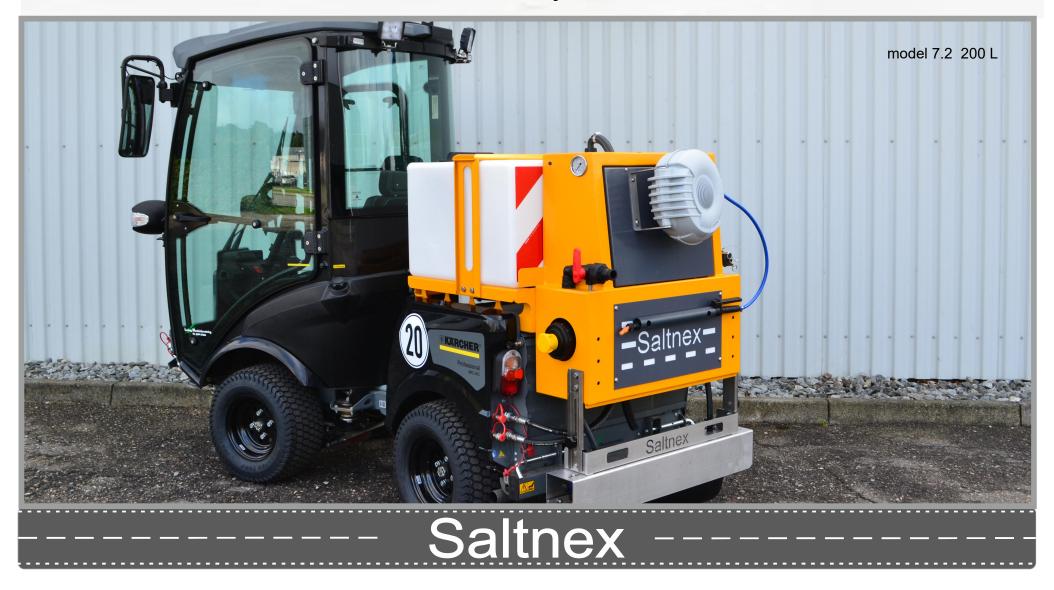

### Liquidspreader for all types of models from 200L to 1750L

Side nozzles with tap, spreading width 2m.

Battery capacity for 6 x 50L.

Saltnex

200L. with CPU-control for tool carriers. e.g. Kärcher Mic 34 and Egholm 2150 - 2250

Pump 65L /min. Spreading width 1 to 3m. (Option: Other pumps and spreading width)