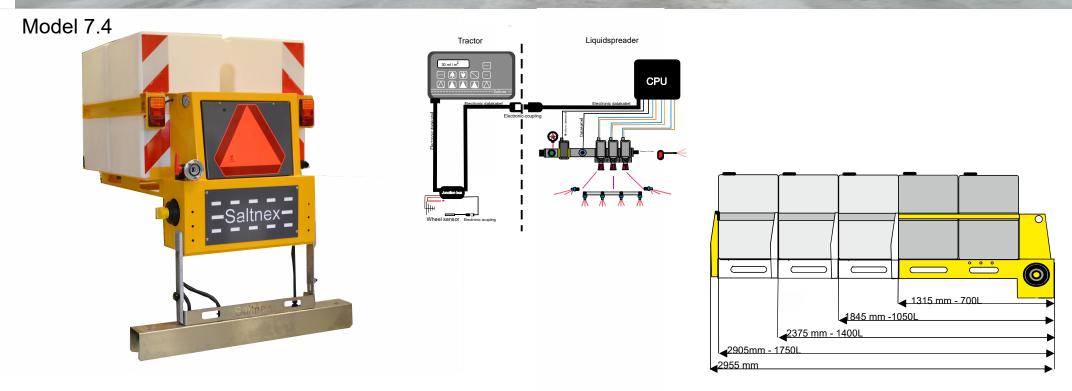

# 800L. lift model with spreading width 1m x 1,3m x 1m Option: Other spreading width

Tanks: 350L divided in two rooms. Pump 65L/min. Spreadingwidth 1 to 3 m (Option: other spreadingwidths)

700L. with 52 L electronic pump with tubular cells battery + road-speed related CPU control.

#### Tanks: 350L divided in two rooms. Pump 52/min. Spreading width 1,30 to 3,30m

700L. trailer for artificial turf- 3 sections 5 m. - ground pressure 0,49kg/cm2 brine/CMA for artificial turf in winter - fertilizer for grass pitches in summer.