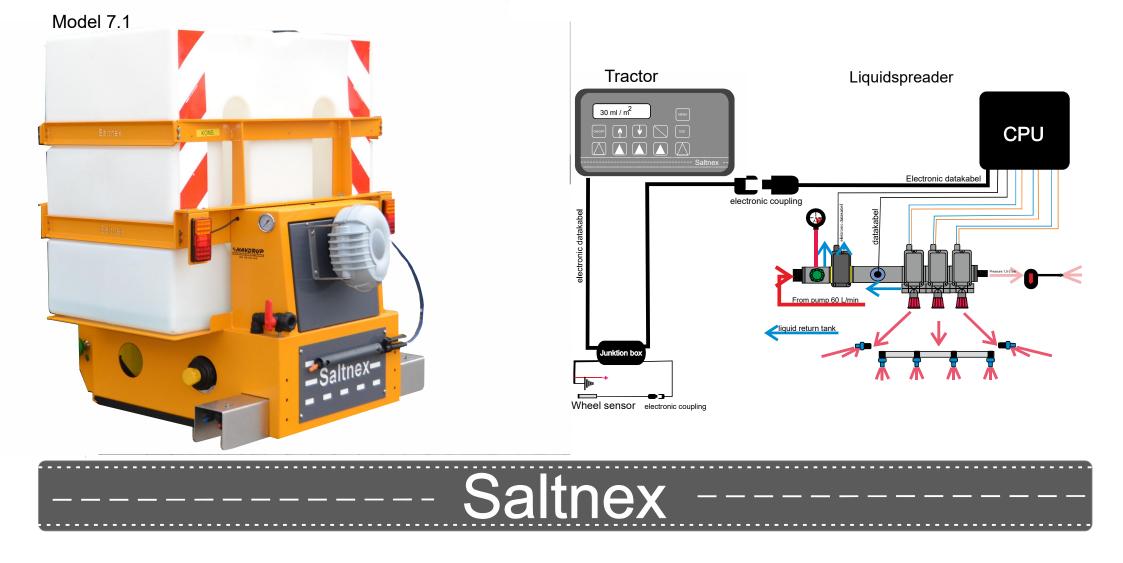

#### 350L & 500L Lift model with CPU control for small tractors

Pump 65L /min. Spreading width 1 to 3m. (Option: Other spreading widths - spraysystem )

Model 7.1

# It is so easy

Road-speed control. The daily service is very simple: Press the arrow keys and the quantity is adjusted up/down. The display shows: ml/m<sup>2</sup>

Press the side nozzle or bars.

Very easy