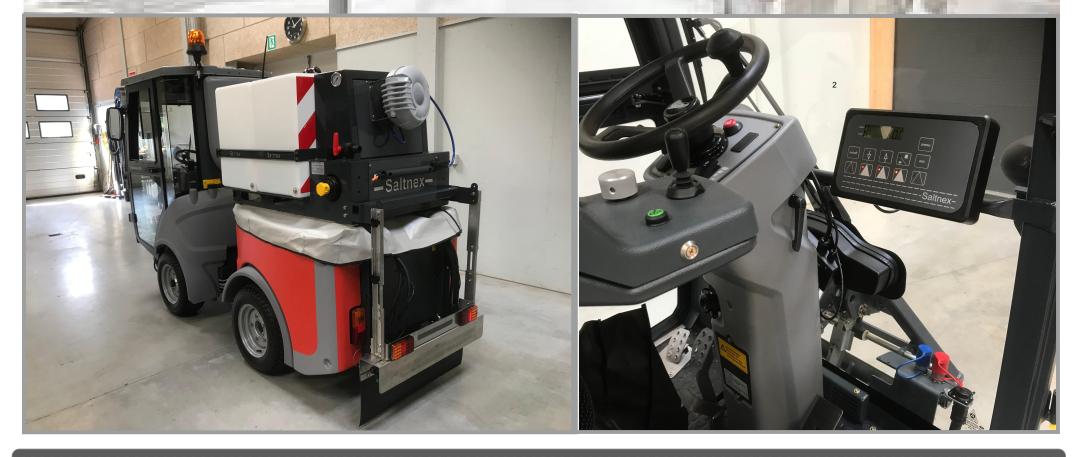

# It is so easy

Road-speed control. The daily service is very simple: Press the arrow keys and the quantity is adjusted up/down. The display shows: ml/m<sup>2</sup>

Press the side nozzle or bars.

Very easy