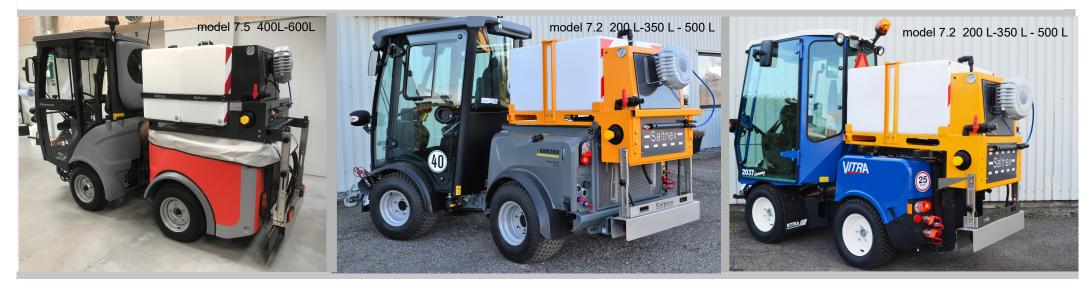

Side nozzles with tap, spreading width 2m.

Battery capacity for 6 x 50L.

Saltnex

200L. with CPU-control for tool carriers. e.g. Kärcher Mic 34 and Egholm 2150 - 2250

Pump 65L /min. Spreading width 1 to 3m. (Option: Other pumps and spreading width)

350L and 500L. with CPU control for tool carriers e.g. Kärcher Mic 42 - 50 and Vitra

Pump 65L /min. Spreading width1 to 3m. (Option:Other spreading width)

350L. short model with CPU control for tool carriers. e.g. Timan tool trac 245 and timan 3400